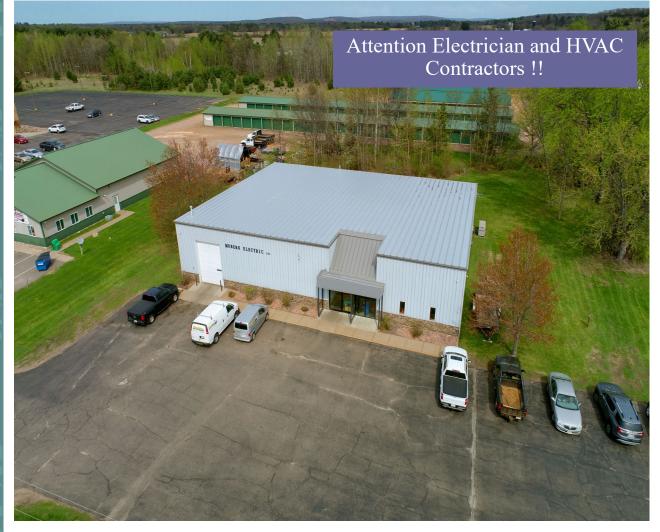

# MOBERG ELECTRIC

### **ELECTRIC MOTORS . AIR COMPRESSORS . GENERATORS**

Moberg Electric, 1763 20 1/2 Street (Hwy SS) Rice Lake, WI 54868

Sellers retirement is your opportunity to be the owner of a high volume sales and repair shop for electric motors, air compressors, generators, phase converters, frequency drives and Milwaukee Electric Tools. Moberg Electric 's start dates way back to 1938 and in 2000 the current owners purchased the business and it has been thriving ever since.