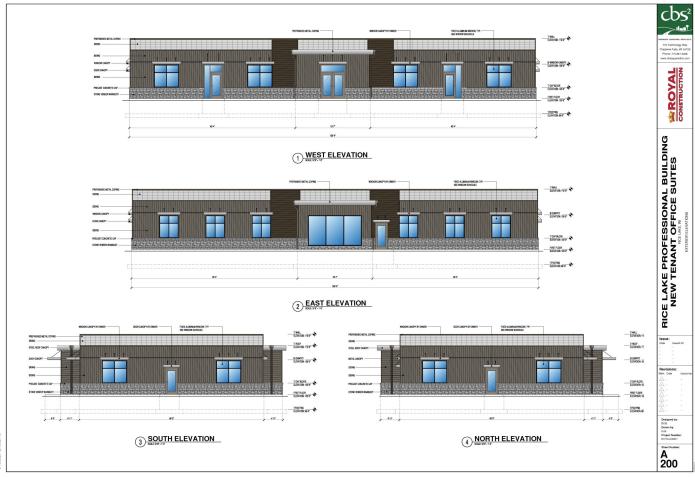

## 2810 Pioneer Avenue, Rice Lake, WI 54868

Great opportunity to locate your professional business with Edward Jones in Rice Lake. Construction to start in 2024.-2025.

This new construction features all of the best in design and finishings by Royal Construction. The building will host two or three professional tenants each with their own entrance, restroom and interior design. Tenant allowance for interior remodeling plus great signage.

Total building is 5,278 square feet situated on a 0.7 AC lot on Pioneer Avenue. Associated Bank to the south, Hobby Lobby and Furnish 123 to the west. This is a very high traffic location. If visibility and staff and customer parking is a this is the building for you.