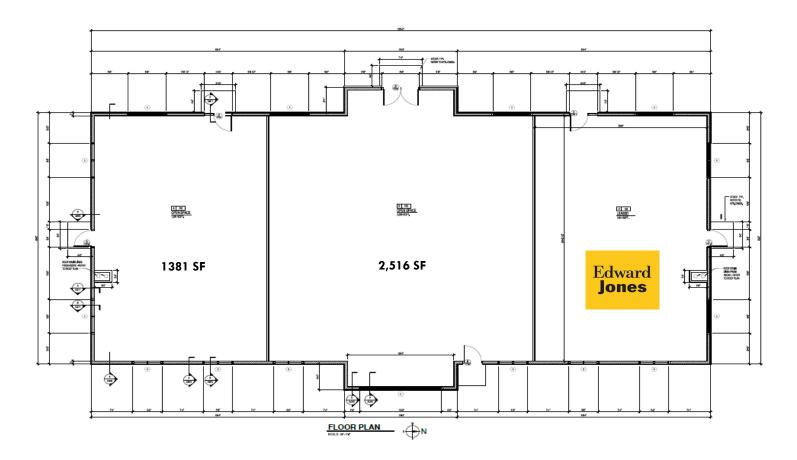

# 1,381, 2,516 to 3,897 SF Available

## 2810 Pioneer Avenue, Rice Lake, WI 54868

Great opportunity to locate your professional business with Edward Jones in Rice Lake. Construction to start in 2024.-2025.

This new construction features all of the best in design and finishings by Royal Construction. The building will host two or three professional tenants each with their own entrance, restroom and interior design. Tenant allowance for interior remodeling plus great signage.

Total building is 5,278 square feet situated on a 0.7 AC lot on Pioneer Avenue. Associated Bank to the south, Hobby Lobby and Furnish 123 to the west. This is a very high traffic location. If visibility and staff and customer parking is a this is the building for you.