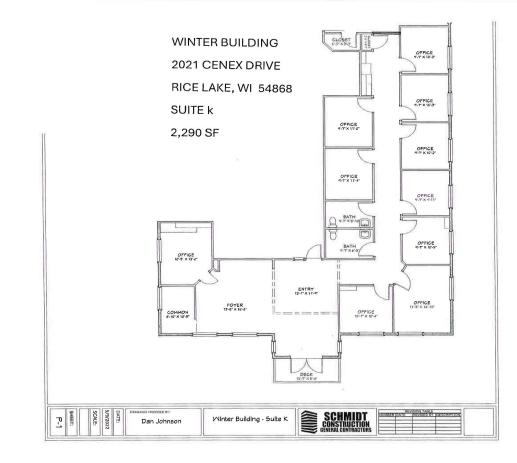

## 2,290 SF Suite Available

## 2021 Cenex Drive, Rice Lake, WI 54868 Suite K

- One suite available 2,290 SF
- Conveniently located next to Johnson Bank 
  and Denny's Restaurant
- Private Bathrooms
- Full suite move in ready. Former medical and office user
- Easy access off Hwy 53 and Hwy 48
- Professional Design and Finish, Elevator Access to Second Floor
- Well landscaped and maintained building
  - Plenty of employee and customer parking on site