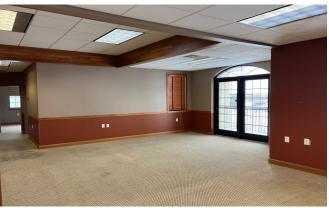

## 2,290 SF Suite Available

## 2021 Cenex Drive, Rice Lake, WI 54868 Suite K

- One suite available 2,290 SF
- Conveniently located next to Johnson Bank 
  and Denny's Restaurant
- Private Bathrooms
- Full suite move in ready. Former medical and office user
- Easy access off Hwy 53 and Hwy 48
- Professional Design and Finish, Elevator Access to Second Floor
- Well landscaped and maintained building
  - Plenty of employee and customer parking on site