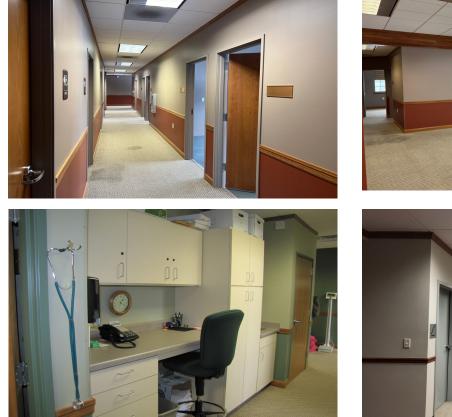

## 2021 Cenex Drive, Rice Lake, WI 54868 Suite K

- One suite available 2,290 SF
- Conveniently located next to Johnson Bank 
  and Denny's Restaurant
- Private Bathrooms
- Full suite move in ready. Former medical and office user
- Easy access off Hwy 53 and Hwy 48
- Professional Design and Finish, Elevator Access to Second Floor
- Well landscaped and maintained building
  - Plenty of employee and customer parking on site