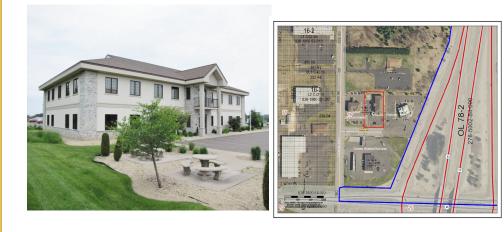

## 2021 Cenex Drive, Rice Lake, WI 54868 Suite K

- One suite available 2,290 SF
- Conveniently located next to Johnson Bank 
  and Denny's Restaurant
- Private Bathrooms
- Full suite move in ready. Former medical and office user
- Easy access off Hwy 53 and Hwy 48
- Professional Design and Finish, Elevator Access to Second Floor
- Well landscaped and maintained building
  - Plenty of employee and customer parking on site