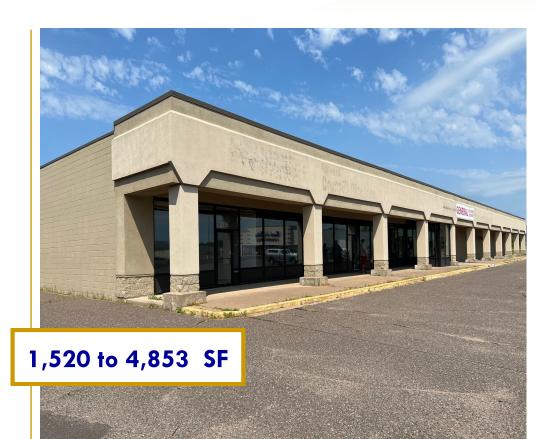

## 2766 & 2776 Pioneer Avenue, Rice Lake, WI 54868

- 2 Suites Available
- 2766 Pioneer 3,333 SF
- 2776 Pioneer 1,520 SF
- Suites are adjacent and can be combined

- Large parking lot for customers
- Available Immediately
- Main Street signage
- Conveniently located near Furniture 123, Hobby Lobby and others

Attractive well maintained strip center with visibility from Highway O which is the main entrance into Rice Lake off Hwy 53.

Base Rent Negotiable Based on Term

Tenant pays for own utilities, telephone and internet plus CAM charges of \$5.00 SF/YR.