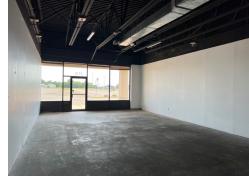

## 2766 & 2776 Pioneer Avenue, Rice Lake, WI 54868

- 2 Suites Available
- 2766 Pioneer 3,333 SF
- 2776 Pioneer 1,520 SF
- Suites are adjacent and can be combined

- Large parking lot for customers
- Available Immediately
- Main Street signage
- Conveniently located near Furniture 123, Hobby Lobby and others