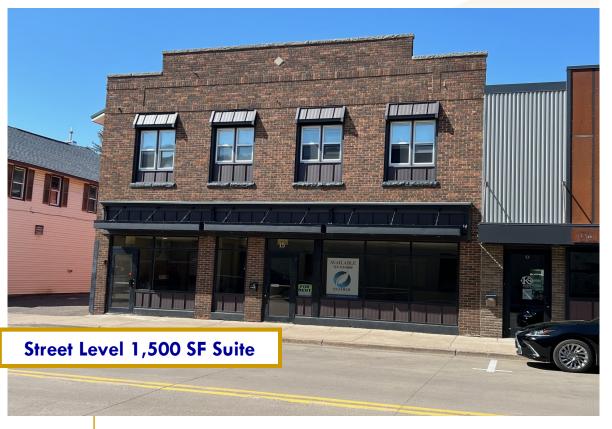

# Space For Lease

# **Now Leasing**

Lower level Commercial Suite with street view, access and exceptional signage available.

The Suite features a reception area, large open area ideal for office partitions, 3 large private offices, work area and restroom.

# 15 W. Marshall Street, Rice Lake, WI 54868

- Leasing 1,500 square foot suite
- Large 3+ private offices
- Tenant pays their own utilities
- Great Central Downtown Location
- Easy access off Main Street
- Professional Design and Finish