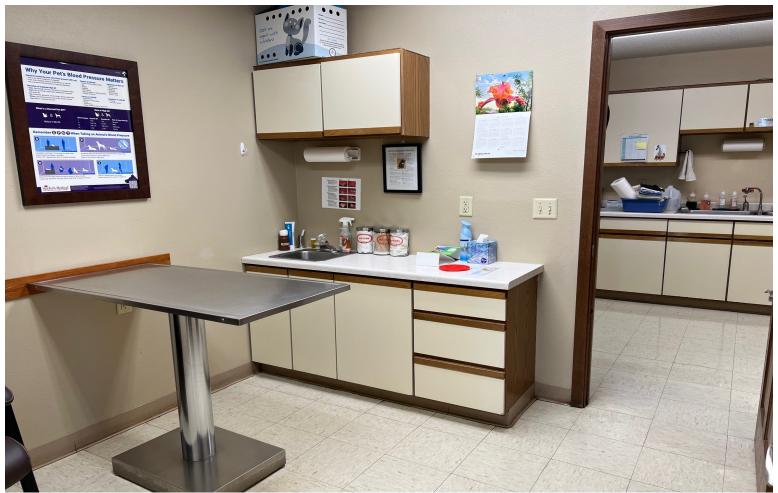

## 202 KLEVE STREET, CHETEK, WI 54728

Sellers growing business and therefore their move into a larger facility has created an opportunity for office or medical users. The building features a large reception area, bathroom, 3 exam rooms, office, utility and storage all within 1,641 square feet and situated on the front portion of a 1.88 acre commercial site. The exam rooms have their own sink and build in cabinets. The reception area includes a sizable receptionist work are and built in counter. There is a large central area that was used as a break room that includes a refrigerator. The property is currently vacant and move in ready.