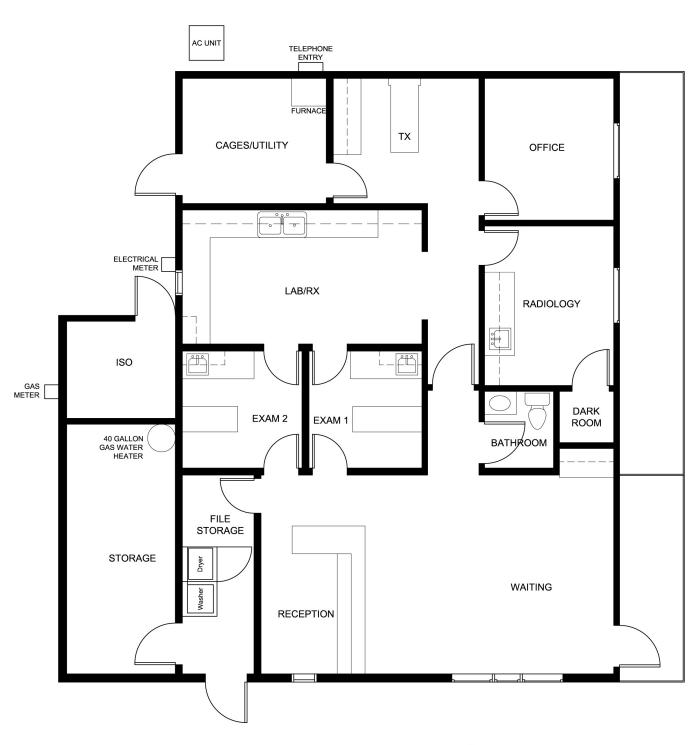

28

Sellers growing business and therefore their move into a larger facility has created an opportunity for office or medical users. The building features a large reception area, bathroom, 3 exam rooms, office, utility and storage all within 1,641 square feet and situated on the front portion of a 1.88 acre commercial site. The exam rooms have their own sink and build in cabinets. The reception area includes a sizable receptionist work are and built in counter. There is a large central area that was used as a break room that includes a refrigerator. The property is currently vacant and move in ready.







3011 S. Main Street, Suite 4 Rice Lake, Wisconsin 54868 Office: 715.719.0880 Charles Direct: 715.308.6600 Kevin Direct: 715.523.1167 Www.featherrealestategroup.com

CHARLES

KEVIN







## FLOOR PLAN