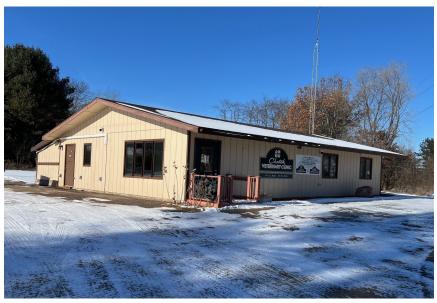

## ATTENTION CHETEK, WI OFFICE OR MEDICAL USER.....

- 1,641 SF Commercial Building
- Single Story Building on 1.88 AC City Lot
- Former Location of Chetek Veterinary Clinic
- 3 Exam Rooms, Reception, Office & Breakroom
- Large lot for customers and employee's

## 202 KLEVE STREET, CHETEK, WI 54728

Sellers growing business and therefore their move into a larger facility has created an opportunity for office or medical users. The building features a large reception area, bathroom, 3 exam rooms, office, utility and storage all within 1,641 square feet and situated on the front portion of a 1.88 acre commercial site. The exam rooms have their own sink and build in cabinets. The reception area includes a sizable receptionist work are and built in counter. There is a large central area that was used as a break room that includes a refrigerator. The property is currently vacant and move in ready.