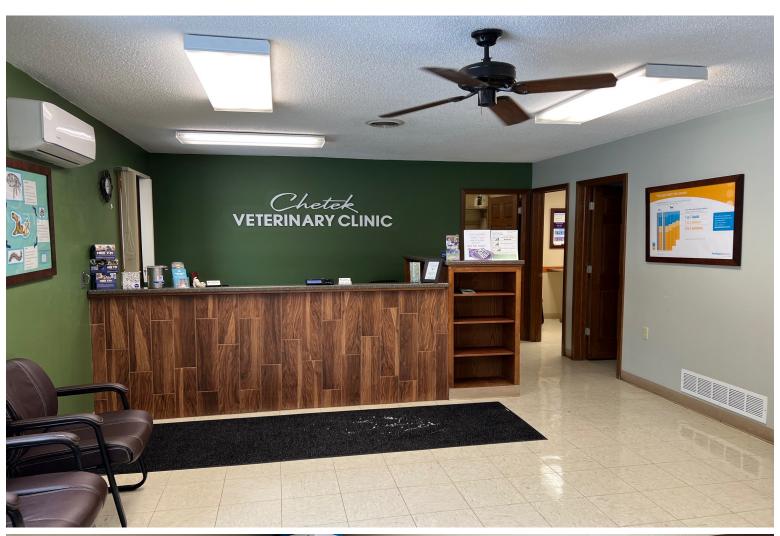

## 202 KLEVE STREET, CHETEK, WI 54728

Sellers growing business and therefore their move into a larger facility has created an opportunity for office or medical users. The building features a large reception area, bathroom, 3 exam rooms, office, utility and storage all within 1,641 square feet and situated on the front portion of a 1.88 acre commercial site. The exam rooms have their own sink and build in cabinets. The reception area includes a sizable receptionist work are and built in counter. There is a large central area that was used as a break room that includes a refrigerator. The property is currently vacant and move in ready.