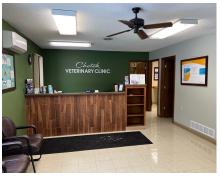

## 202 KLEVE STREET, CHETEK, WI 54728

Sellers growing business and therefore their move into a larger facility has created an opportunity for office or medical users. The building features a large reception area, bathroom, 3 exam rooms, office, utility and storage all within 1,641 square feet and situated on the front portion of a 1.88 acre commercial site. The exam rooms have their own sink and build in cabinets. The reception area includes a sizable receptionist work are and built in counter. There is a large central area that was used as a break room that includes a refrigerator. The property is currently vacant and move in ready.