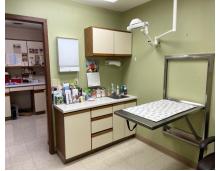

## 202 KLEVE STREET, CHETEK, WI 54728

Sellers growing business and therefore their move into a larger facility has created an opportunity for office or medical users. The building features a large reception area, bathroom, 3 exam rooms, office, utility and storage all within 1,641 square feet and situated on the front portion of a 1.88 acre commercial site. The exam rooms have their own sink and build in cabinets. The reception area includes a sizable receptionist work are and built in counter. There is a large central area that was used as a break room that includes a refrigerator. The property is currently vacant and move in ready.